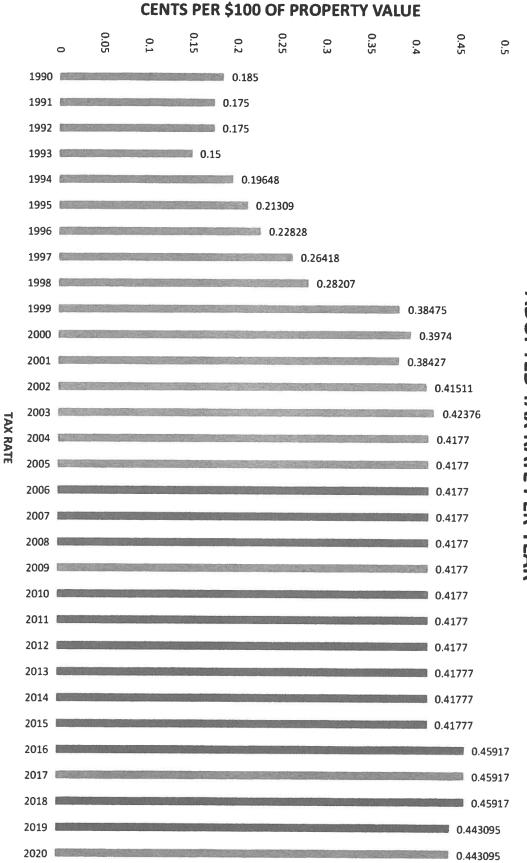

follows:

- 1. For the purpose of maintenance and operations \$.443095
- 2. For the payment of principal and interest on county debt \$0.000000
- 3. Total tax rate for 2021 tax year <u>-\$.443095</u>

THIS TAX RATE WILL RAISE MORE TAXES FOR MAINTENACE AND OPPERATIONS THAN LAST YEARS RATE. THE TAX RATE WILL EFFECTIVELY BE RAISED BY 4.92% AND RAISES TAXES FOR MAINTANCE AND OPPERTIONS ON \$100,000 HOME BY APPROXIMATELY \$0.00.

**BE IT FURTHER RESOLVED** that the Tax Assessor Collector is hereby authorized to assess and collect the taxes of Leon County in accordance with the above set rate.

SIGNED on the 16th day of August 2021 eon County Judge 2 an. Commissioner. David Fergus ommissioner, Pct. #2 man, Commissioner, Pct. #3 David Grimes, Commissioner, Pct. #4 ton County Christie Wakefield



ADOPTED TAX RATE PER YEAR



## **LEON COUNTY ORGANIZATIONAL CHART**



## DIRECTORY OF PUBLIC OFFICIALS August 16, 2021

## **ELECTED COUNTY OFFICIALS**

| County Judge                      |                                         | Byron Ryder            |
|-----------------------------------|-----------------------------------------|------------------------|
| District Judge - 87th District    | Deb                                     | orah Oakes Evans       |
| District Judge - 278th District   |                                         | Hal R. Ridley          |
| District Judge - 369th District   |                                         | C. Michael Davis       |
| Commissioner, Precinct #1         |                                         | . Joey Sullivan        |
| Commissione