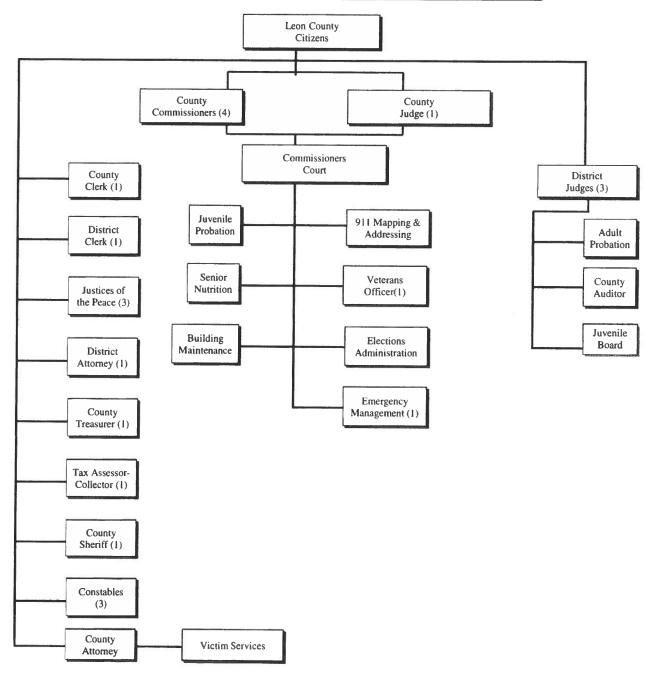

- 2. For the payment of principal and interest on county debt \$0.000000
- 3. Total tax rate for 2021 tax year <u>-\$.443095</u>

THIS TAX RATE WILL RAISE MORE TAXES FOR MAINTENACE AND OPPERATIONS THAN LAST YEARS RATE. THE TAX RATE WILL EFFECTIVELY BE RAISED BY 4.92% AND RAISES TAXES FOR MAINTANCE AND OPPERTIONS ON \$100,000 HOME BY APPROXIMATELY \$0.00.

**BE IT FURTHER RESOLVED** that the Tax Assessor Collector is hereby authorized to assess and collect the taxes of Leon County in accordance with the above set rate.

SIGNED on the 16th day of August 2021 eon County Judge 2 an. Commissioner. David Fergus ommissioner, Pct. #2 man, Commissioner, Pct. #3 David Grimes, Commissioner, Pct. #4 ton County Christie Wakefield



ADOPTED TAX RATE PER YEAR



## **LEON COUNTY ORGANIZATIONAL CHART**



## DIRECTORY OF PUBLIC OFFICIALS August 16, 2021

## **ELECTED COUNTY OFFICIALS**

| County Judge                      |                                         | Byron Ryder            |
|-----------------------------------|-----------------------------------------|------------------------|
| District Judge - 87th District    | Deb                                     | orah Oakes Evans       |
| District Judge - 278th District   |                                         | Hal R. Ridley          |
| District Judge - 369th District   |                                         | C. Michael Davis       |
| Commissioner, Precinct #1         |                                         | . Joey Sullivan        |
| Commissioner, Precinct #2         |                                         | David